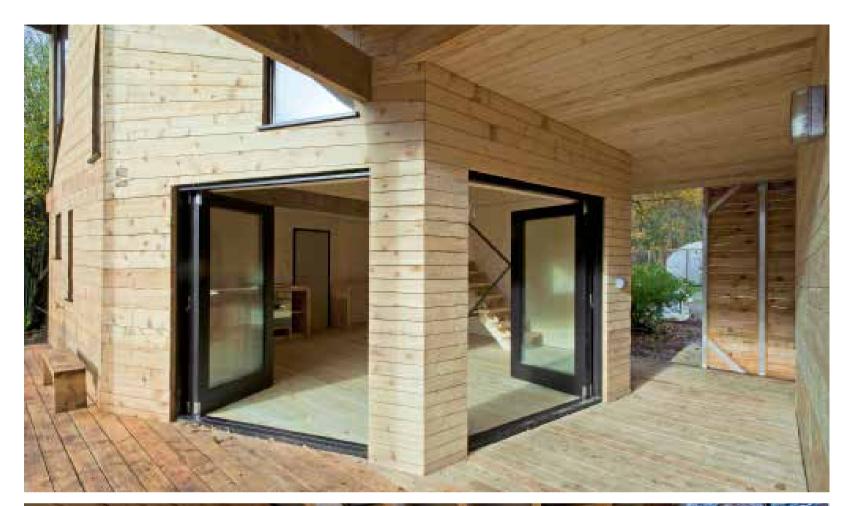

## Invisible Studio with AA Inter 2

Client | Architectural Association, London Area | 120 m<sup>2</sup>

The Caretaker's House at HookePark is truly ground breaking. Invisible Studio were The key move of the building is the 'heavy' north wall to provide privacy and insulation, commissioned by the world's preeminent architecture school – the Architectural and is very open to the south where there is a large inhabited verandah conceived of as Association - to develop a student concept design into a prototypical low cost timber an extension to the living space. The roof form is generated by, at one end, the need to exemplar building using only timber grown and felled on site, and in its green state.

建筑的关键是:厚重的北墙提供隐私和绝缘,且向有一个大型生活阳台的南边敞开, 室,产生了这种屋顶形式;在另一端的一个生活空间里,可以对校园进行高度自然监视。 卧室和生活空间被一个开放的"慢快步"隔开,从这可以看到森林的景致。

甚至,细木工制品是在场址上制造的。厨房里有厚实的木制工作台,楼梯使用一个 创新的有着干木材强度的干接缝系统,扶手采用在场址上焊接而成的低碳钢弯曲管道。

**WOOD RESIDENCE** wood residence | 095