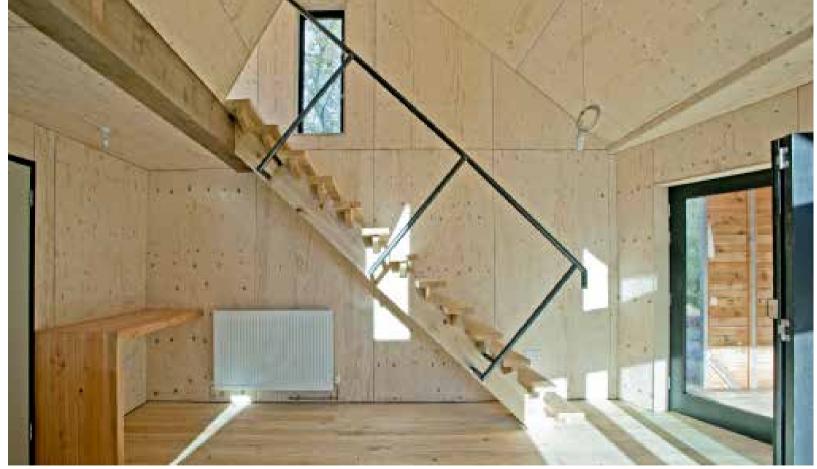

Even the joinery was manufactured on site – the kitchen (which uses exposed copper

The construction process is super-efficient. There are no wet trades whatsoever - the piping, welded on site. mini piles are steel and the only non timber structural item.

建筑的关键是:厚重的北墙提供隐私和绝缘,且向有一个大型生活阳台的南边敞开, 室,产生了这种屋顶形式;在另一端的一个生活空间里,可以对校园进行高度自然监视。 卧室和生活空间被一个开放的"慢快步"隔开,从这可以看到森林的景致。

甚至,细木工制品是在场址上制造的。厨房里有厚实的木制工作台,楼梯使用一个 创新的有着干木材强度的干接缝系统,扶手采用在场址上焊接而成的低碳钢弯曲管道。

**WOOD RESIDENCE** wood residence | 095