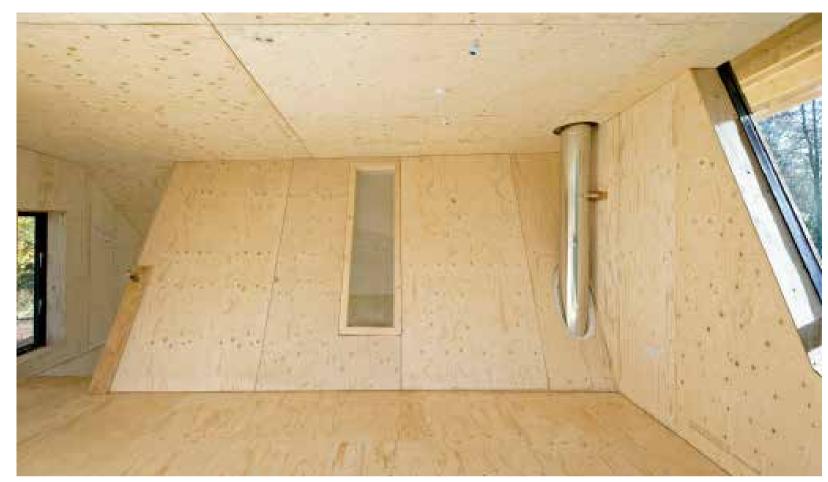

## Invisible Studio with AA Inter 2

Client | Architectural Association, London Area | 120 m<sup>2</sup>

The Caretaker's House at HookePark is truly ground breaking. Invisible Studio were The key move of the building is the 'heavy' north wall to provide privacy and insulation, commissioned by the world's preeminent architecture school – the Architectural and is very open to the south where there is a large inhabited verandah conceived of as Association - to develop a student concept design into a prototypical low cost timber an extension to the living space. The roof form is generated by, at one end, the need to exemplar building using only timber grown and felled on site, and in its green state.

建筑的关键是:厚重的北墙提供隐私和绝缘,且向有一个大型生活阳台的南边敞开, 室,产生了这种屋顶形式;在另一端的一个生活空间里,可以对校园进行高度自然监视。 卧室和生活空间被一个开放的"慢快步"隔开,从这可以看到森林的景致。

甚至,细木工制品是在场址上制造的。厨房里有厚实的木制工作台,楼梯使用一个 创新的有着干木材强度的干接缝系统,扶手采用在场址上焊接而成的低碳钢弯曲管道。

**WOOD RESIDENCE** wood residence | 095