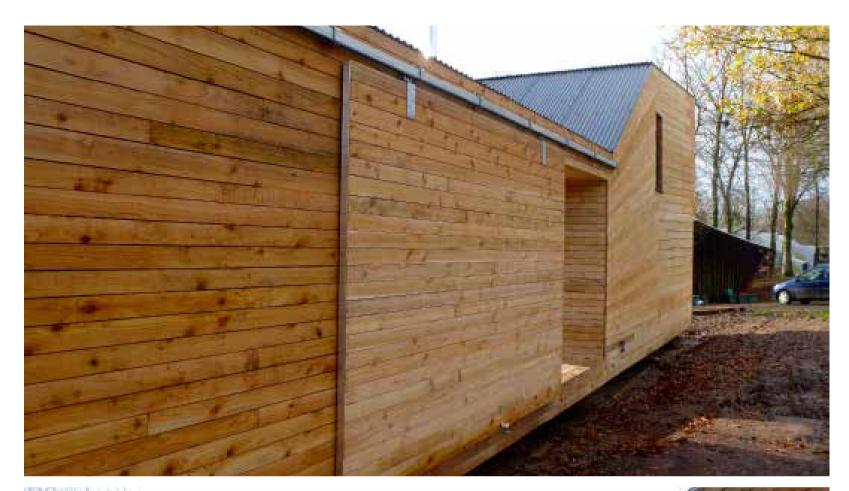

## Invisible Studio with AA Inter 2

Client | Architectural Association, London Area | 120 m<sup>2</sup>

The Caretaker's House at HookePark is truly ground breaking. Invisible Studio were The key move of the building is the 'heavy' north wall to provide privacy and insulation, commissioned by the world's preeminent architecture school – the Architectural and is very open to the south where there is a large inhabited verandah conceived of as Association - to develop a student concept design into a prototypical low cost timber an extension to the living space. The roof form is generated by, at one end, the need to exemplar building using only timber grown and felled on site, and in its green state.

The building uses unseasoned larch / cedar / poplar / douglas fir / spruce as are separated by an open 'dog trot' allowing framed views out into the forest. appropriate, uses wood for heating and also for insulation. It is (as far as Invisible Studio are aware) the world's first green timber building insulated to passivehaus standards, with