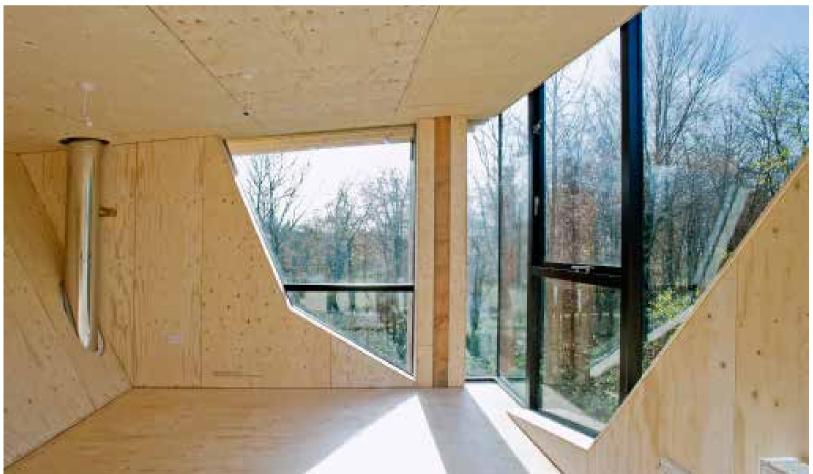

## Invisible Studio with AA Inter 2

Client | Architectural Association, London Area | 120 m<sup>2</sup>

The Caretaker's House at HookePark is truly ground breaking. Invisible Studio were The key move of the building is the 'heavy' north wall to provide privacy and insulation, commissioned by the world's preeminent architecture school – the Architectural and is very open to the south where there is a large inhabited verandah conceived of as Association - to develop a student concept design into a prototypical low cost timber an extension to the living space. The roof form is generated by, at one end, the need to exemplar building using only timber grown and felled on site, and in its green state.

建筑的关键是:厚重的北墙提供隐私和绝缘,且向有一个大型生活阳台的南边敞开, 室,产生了这种屋顶形式;在另一端的一个生活空间里,可以对校园进行高度自然监视。 卧室和生活空间被一个开放的"慢快步"隔开,从这可以看到森林的景致。

甚至,细木工制品是在场址上制造的。厨房里有厚实的木制工作台,楼梯使用一个 创新的有着干木材强度的干接缝系统,扶手采用在场址上焊接而成的低碳钢弯曲管道。

**WOOD RESIDENCE** wood residence | 095