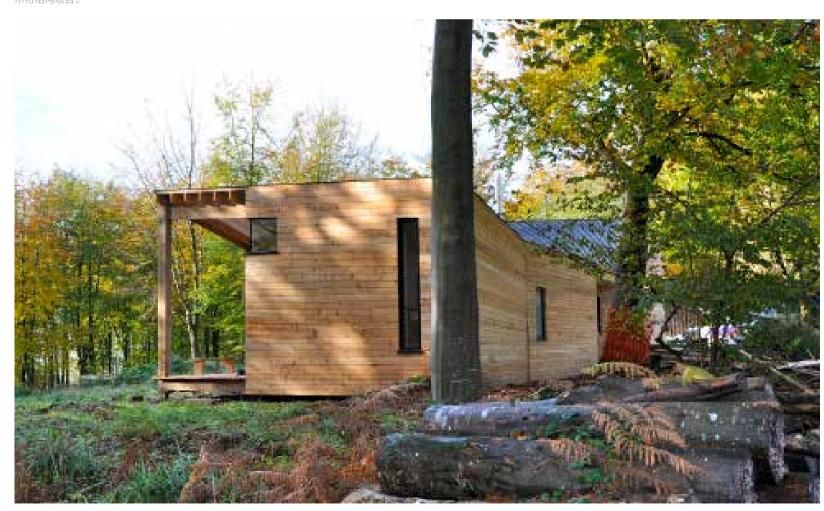

## Invisible Studio with AA Inter 2

Client | Architectural Association, London Area | 120 m<sup>2</sup>

The Caretaker's House at HookePark is truly ground breaking. Invisible Studio were The key move of the building is the 'heavy' north wall to provide privacy and insulation, commissioned by the world's preeminent architecture school – the Architectural and is very open to the south where there is a large inhabited verandah conceived of as Association - to develop a student concept design into a prototypical low cost timber an extension to the living space. The roof form is generated by, at one end, the need to exemplar building using only timber grown and felled on site, and in its green state.

建筑的关键是:厚重的北墙提供隐私和绝缘,且向有一个大型生活阳台的南边敞开, 室,产生了这种屋顶形式;在另一端的一个生活空间里,可以对校园进行高度自然监视。 卧室和生活空间被一个开放的"慢快步"隔开,从这可以看到森林的景致。

甚至,细木工制品是在场址上制造的。厨房里有厚实的木制工作台,楼梯使用一个 创新的有着干木材强度的干接缝系统,扶手采用在场址上焊接而成的低碳钢弯曲管道。

**WOOD RESIDENCE** wood residence | 095