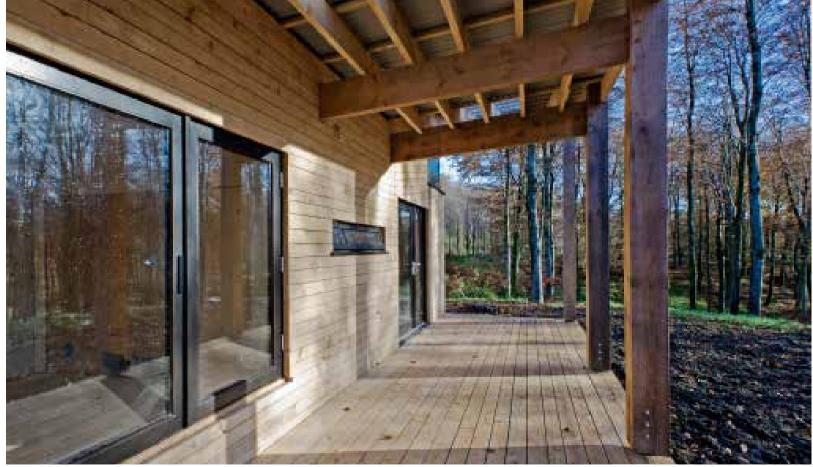

## Invisible Studio with AA Inter 2

Client | Architectural Association, London Area | 120 m<sup>2</sup>

The Caretaker's House at HookePark is truly ground breaking. Invisible Studio were The key move of the building is the 'heavy' north wall to provide privacy and insulation, commissioned by the world's preeminent architecture school – the Architectural and is very open to the south where there is a large inhabited verandah conceived of as Association - to develop a student concept design into a prototypical low cost timber an extension to the living space. The roof form is generated by, at one end, the need to exemplar building using only timber grown and felled on site, and in its green state.

建筑的关键是:厚重的北墙提供隐私和绝缘,且向有一个大型生活阳台的南边敞开, 室,产生了这种屋顶形式;在另一端的一个生活空间里,可以对校园进行高度自然监视。 卧室和生活空间被一个开放的"慢快步"隔开,从这可以看到森林的景致。

甚至,细木工制品是在场址上制造的。厨房里有厚实的木制工作台,楼梯使用一个 创新的有着干木材强度的干接缝系统,扶手采用在场址上焊接而成的低碳钢弯曲管道。

**WOOD RESIDENCE** wood residence | 095