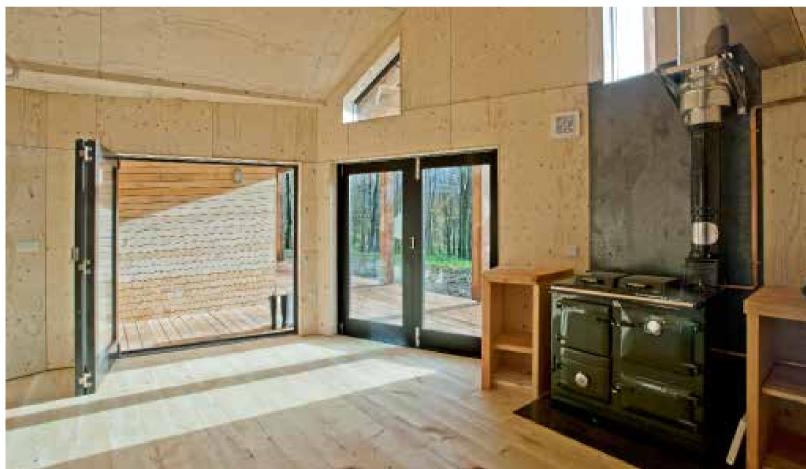

Even the joinery was manufactured on site – the kitchen (which uses exposed copper

The construction process is super-efficient. There are no wet trades whatsoever - the piping, welded on site. mini piles are steel and the only non timber structural item.

建筑的关键是:厚重的北墙提供隐私和绝缘,且向有一个大型生活阳台的南边敞开, 室,产生了这种屋顶形式;在另一端的一个生活空间里,可以对校园进行高度自然监视。 卧室和生活空间被一个开放的"慢快步"隔开,从这可以看到森林的景致。

甚至,细木工制品是在场址上制造的。厨房里有厚实的木制工作台,楼梯使用一个 创新的有着干木材强度的干接缝系统,扶手采用在场址上焊接而成的低碳钢弯曲管道。

**WOOD RESIDENCE** wood residence | 095