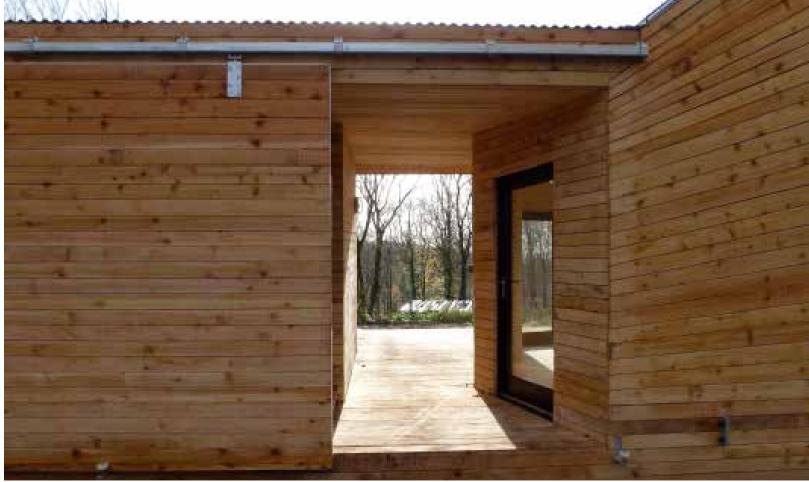

## Invisible Studio with AA Inter 2

Client | Architectural Association, London Area | 120 m<sup>2</sup>

The Caretaker's House at HookePark is truly ground breaking. Invisible Studio were The key move of the building is the 'heavy' north wall to provide privacy and insulation, commissioned by the world's preeminent architecture school – the Architectural and is very open to the south where there is a large inhabited verandah conceived of as Association - to develop a student concept design into a prototypical low cost timber an extension to the living space. The roof form is generated by, at one end, the need to exemplar building using only timber grown and felled on site, and in its green state.

建筑的关键是:厚重的北墙提供隐私和绝缘,且向有一个大型生活阳台的南边敞开, 室,产生了这种屋顶形式;在另一端的一个生活空间里,可以对校园进行高度自然监视。 卧室和生活空间被一个开放的"慢快步"隔开,从这可以看到森林的景致。

甚至,细木工制品是在场址上制造的。厨房里有厚实的木制工作台,楼梯使用一个 创新的有着干木材强度的干接缝系统,扶手采用在场址上焊接而成的低碳钢弯曲管道。

**WOOD RESIDENCE** wood residence | 095