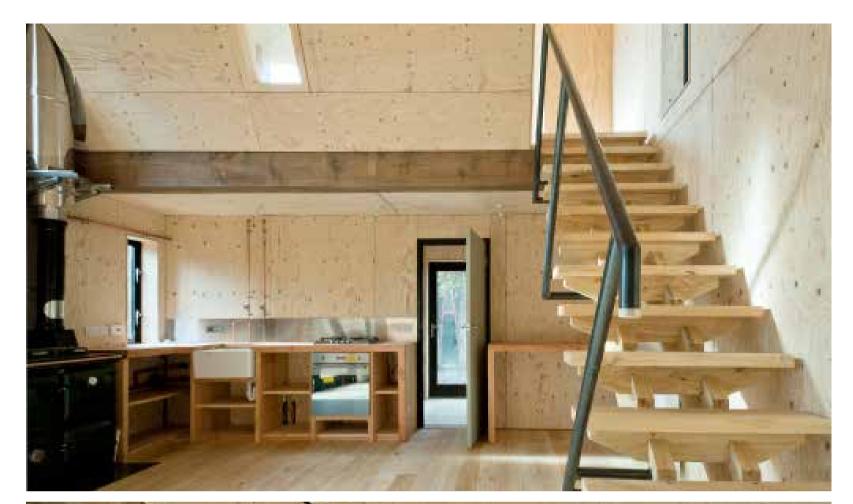

## Invisible Studio with AA Inter 2

Client | Architectural Association, London Area | 120 m<sup>2</sup>

The Caretaker's House at HookePark is truly ground breaking. Invisible Studio were The key move of the building is the 'heavy' north wall to provide privacy and insulation, commissioned by the world's preeminent architecture school – the Architectural and is very open to the south where there is a large inhabited verandah conceived of as Association - to develop a student concept design into a prototypical low cost timber an extension to the living space. The roof form is generated by, at one end, the need to exemplar building using only timber grown and felled on site, and in its green state.

The building uses unseasoned larch / cedar / poplar / douglas fir / spruce as are separated by an open 'dog trot' allowing framed views out into the forest. appropriate, uses wood for heating and also for insulation. It is (as far as Invisible Studio are aware) the world's first green timber building insulated to passivehaus standards, with

Even the joinery was manufactured on site – the kitchen (which uses exposed copper

The construction process is super-efficient. There are no wet trades whatsoever - the piping, welded on site. mini piles are steel and the only non timber structural item.

建筑的关键是:厚重的北墙提供隐私和绝缘,且向有一个大型生活阳台的南边敞开, 室,产生了这种屋顶形式;在另一端的一个生活空间里,可以对校园进行高度自然监视。 卧室和生活空间被一个开放的"慢快步"隔开,从这可以看到森林的景致。

甚至,细木工制品是在场址上制造的。厨房里有厚实的木制工作台,楼梯使用一个 创新的有着干木材强度的干接缝系统,扶手采用在场址上焊接而成的低碳钢弯曲管道。

**WOOD RESIDENCE** wood residence | 095