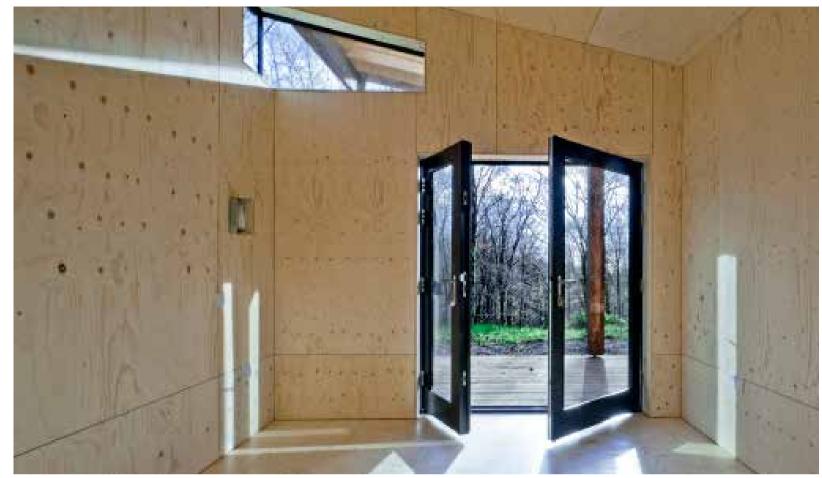

## Invisible Studio with AA Inter 2

Client | Architectural Association, London Area | 120 m<sup>2</sup>

The Caretaker's House at HookePark is truly ground breaking. Invisible Studio were The key move of the building is the 'heavy' north wall to provide privacy and insulation, commissioned by the world's preeminent architecture school – the Architectural and is very open to the south where there is a large inhabited verandah conceived of as Association - to develop a student concept design into a prototypical low cost timber an extension to the living space. The roof form is generated by, at one end, the need to exemplar building using only timber grown and felled on site, and in its green state.

建筑的关键是:厚重的北墙提供隐私和绝缘,且向有一个大型生活阳台的南边敞开, 室,产生了这种屋顶形式;在另一端的一个生活空间里,可以对校园进行高度自然监视。 卧室和生活空间被一个开放的"慢快步"隔开,从这可以看到森林的景致。

甚至,细木工制品是在场址上制造的。厨房里有厚实的木制工作台,楼梯使用一个 创新的有着干木材强度的干接缝系统,扶手采用在场址上焊接而成的低碳钢弯曲管道。

**WOOD RESIDENCE** wood residence | 095