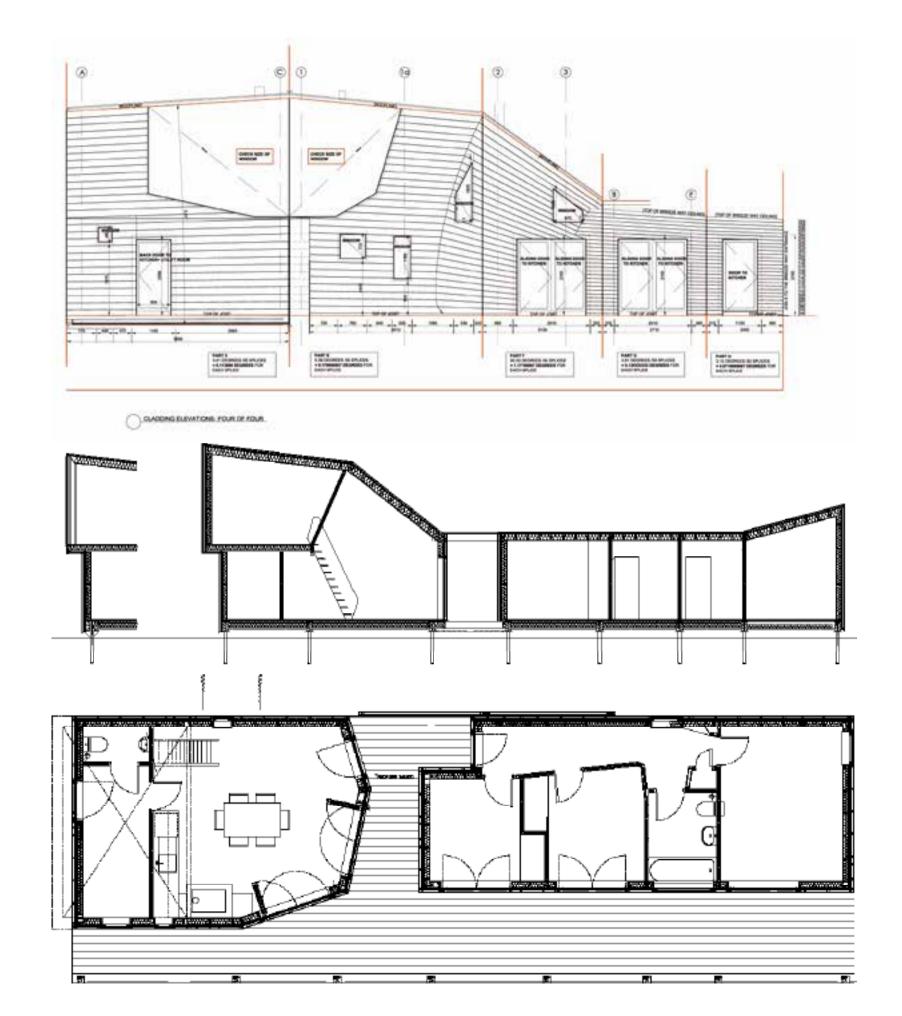

## Invisible Studio with AA Inter 2

Client | Architectural Association, London Area | 120 m<sup>2</sup>

The Caretaker's House at HookePark is truly ground breaking. Invisible Studio were The key move of the building is the 'heavy' north wall to provide privacy and insulation, commissioned by the world's preeminent architecture school – the Architectural and is very open to the south where there is a large inhabited verandah conceived of as Association - to develop a student concept design into a prototypical low cost timber an extension to the living space. The roof form is generated by, at one end, the need to exemplar building using only timber grown and felled on site, and in its green state.

建筑的关键是:厚重的北墙提供隐私和绝缘,且向有一个大型生活阳台的南边敞开, 室,产生了这种屋顶形式;在另一端的一个生活空间里,可以对校园进行高度自然监视。 卧室和生活空间被一个开放的"慢快步"隔开,从这可以看到森林的景致。

甚至,细木工制品是在场址上制造的。厨房里有厚实的木制工作台,楼梯使用一个 创新的有着干木材强度的干接缝系统,扶手采用在场址上焊接而成的低碳钢弯曲管道。

**WOOD RESIDENCE** wood residence | 095