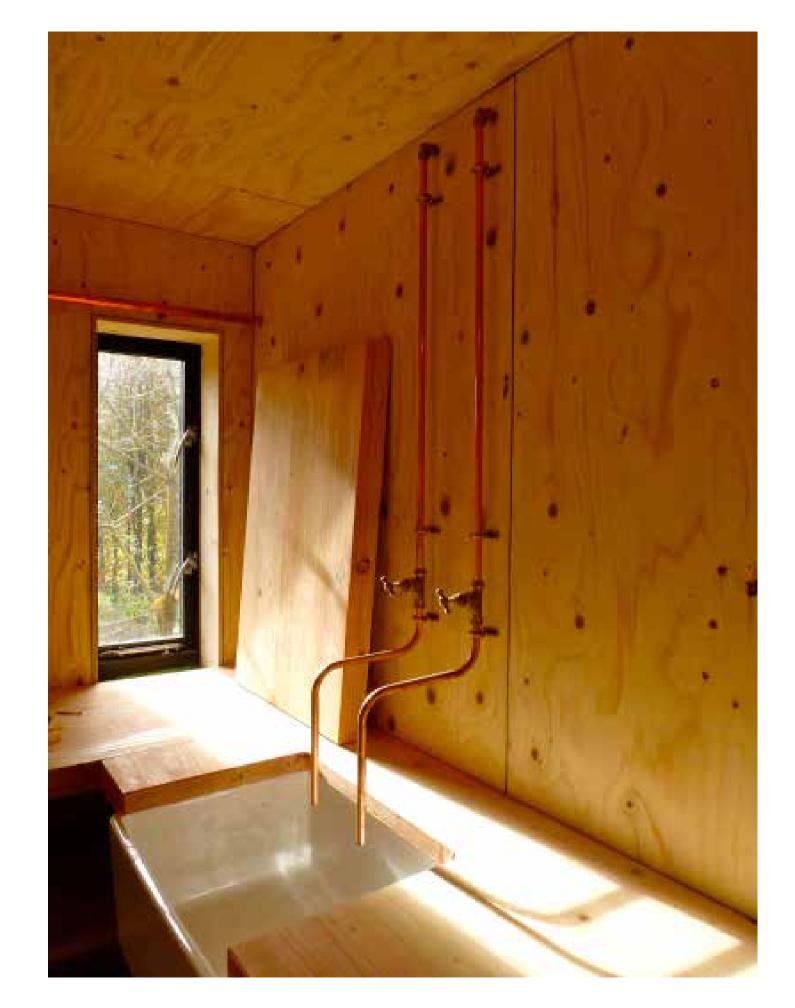

Even the joinery was manufactured on site – the kitchen (which uses exposed copper

The construction process is super-efficient. There are no wet trades whatsoever - the piping, welded on site. mini piles are steel and the only non timber structural item.

施工过程是超高效的。无论如何,没有湿施工——微型桩是钢制的,这是唯一的非 木材结构项目。

gain maximum east sunlight penetration into the master bedroom, and at the other end,

jointed system that gains strength as the timber dries. The handrail uses mild steel bent